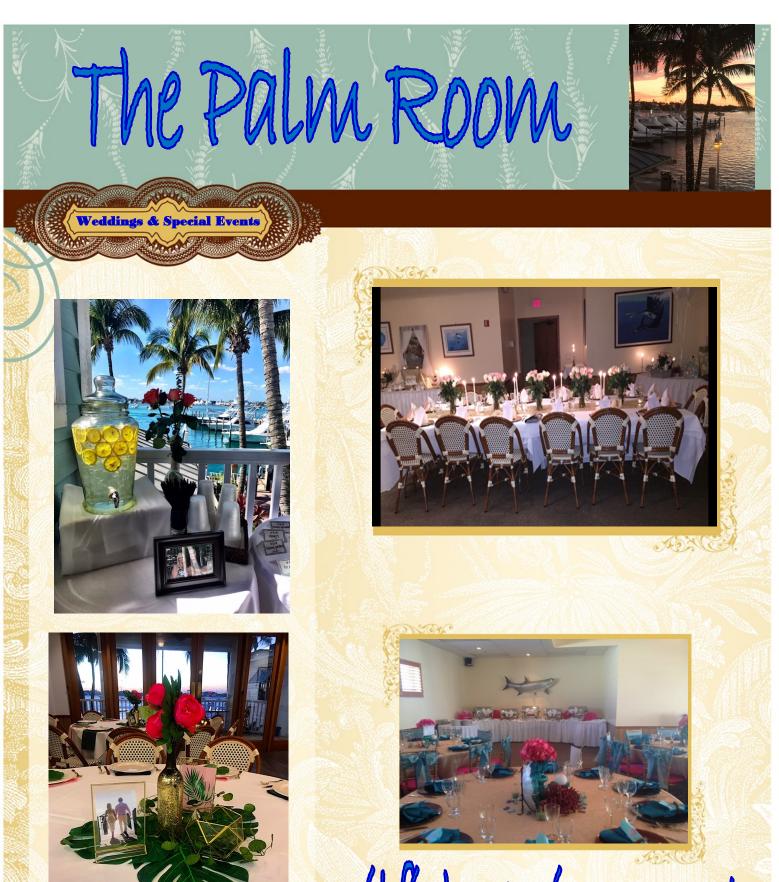

## Private Party Reservations

Weddings & Special Events

Located directly above the Sailfish Marina Restaurant you will find our Palm Room Venue.

The Palm Room offers its own private balcony with beautiful views of the Florida Intercostal Waterway, our Marina and of Peanut Island. The Room can accommodate up to 60 guests for stand up receptions/Cocktail parties and up to 50 seated Guests for a plated or buffet style breakfast, lunch or dinner. The room is great for showers, receptions and intimate get-togethers. For theater style seating up to 70 people can be accommodated.